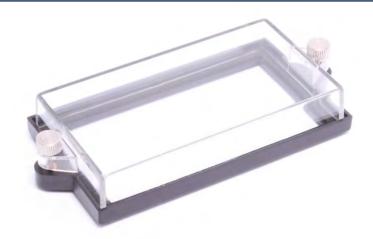

The SPC4 offers a low cost and robust method of sealing the front of all Intuitive2 and Intuitive4 indicators, along with most other manufacturers' 1/8 DIN size panel meters. The design uses all corrosion-resistant materials for longer life, meaning less maintenance. You can easily fit it to existing installations, or include it as a value-added accessory for new systems.

The panel cutout is the standard hole size for the panel meter, so no changes to the panel are needed. The front window is detachable, permitting adjustments to be made to the panel meter during commissioning and is held firmly in place by two knurled captive screws which resist accidental side or front impact.

The window and the holding frame are both moulded from a high impact resistant material. And, to give good reliability, the female threaded sections are made from marine brass and are moulded deep into the frame itself. Highly flexible and resilient neoprene gaskets firmly bonded to the inner and outer faces of the frame provide the reliable sealing effect, while for excellent clarity and resistance to scratching the covers are coated with a special antiscuff treatment.