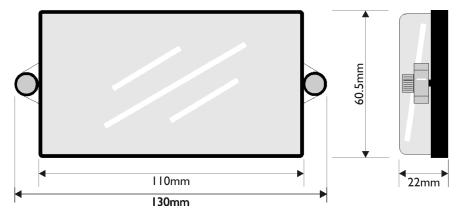

### **Dimensions:**

The panel cutout is the standard hole size for the panel meter, so no changes to the panel are needed. The front window is detachable, permitting adjustments to be made to the panel meter during commissioning and is held firmly in place by two knurled captive screws which resist accidental side or front impact.